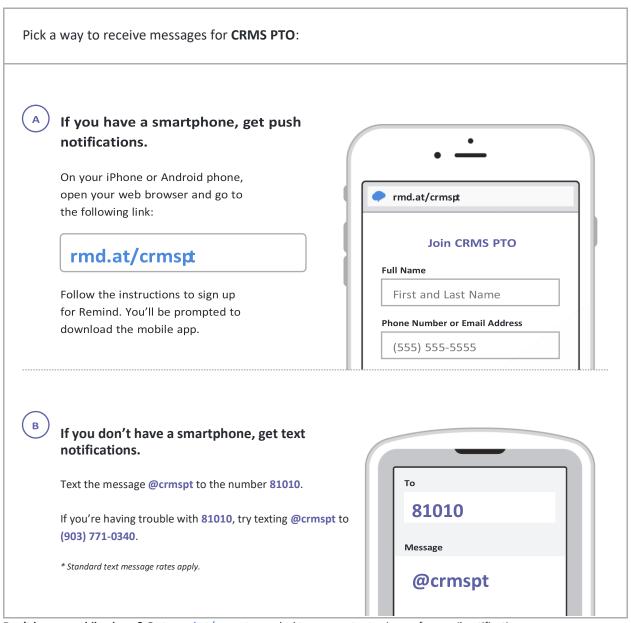

## Sign up for important updates from CRMS PTO.

Get information for **CRMS PTO** right on your phone—not on handouts.

Don't have a mobile phone? Go to rmd.at/crmspt on a desktop computer to sign up for email notifications.